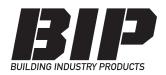

- Exclusive bar clip aligns and secures intersections
- Cost-effective
- Alternative to tie wire
- Easily connected with the tap of a hammer
- Limits potential dislodging
- Reduces repetitive wrist motion

| CONFIGURATION | D1    |
|---------------|-------|
| #4 REBAR      | 0.525 |
| #5 REBAR      | 0.700 |
| #6 REBAR      | 0.850 |

Top View